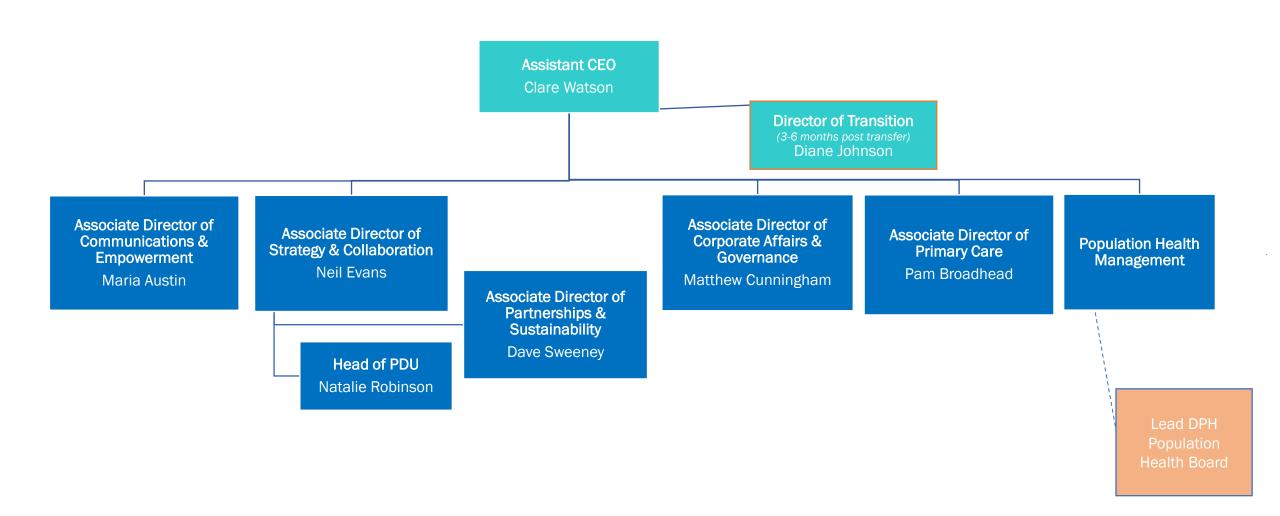

www.cheshireandmerseyside.nhs.uk/media/24ibnijz/220701-icb-papers.pdf

Additionally, please find enclosed 'Cheshire and Merseyside ICB Director / Senior Leadership Structures' which details the current appointed senior structure of NHS Cheshire & Merseyside ICB.

Enc: Cheshire and Merseyside ICB Director / Senior Leadership Structures



# Cheshire and Merseyside ICB Director / Senior Leadership Structures

August 2022

### **ICB Executive / Director level Structure**







## Central ICB Director / Senior Leadership Structures

### **Executive Medical Director Senior Leadership Structure**





### **Executive Director of Nursing & Care Senior Leadership Structure**



### **Executive Director of Finance Senior Leadership Structure**



### **Assistant CE Senior Leadership Structure**





## Place Director / Senior Leadership Structures

### **Place Senior Leadership Structure – Cheshire East**



### Place Senior Leadership Structure - Cheshire West



### **Place Senior Leadership Structure - Halton**



### Place Senior Leadership Structure - Knowsley



### **Place Senior Leadership Structure – Liverpool**



### **Place Senior Leadership Structure - Sefton**



### **Place Senior Leadership Structure – St Helens**



### **Place Senior Leadership Structure – Warrington**



### **Place Senior Leadership Structure – Wirral**