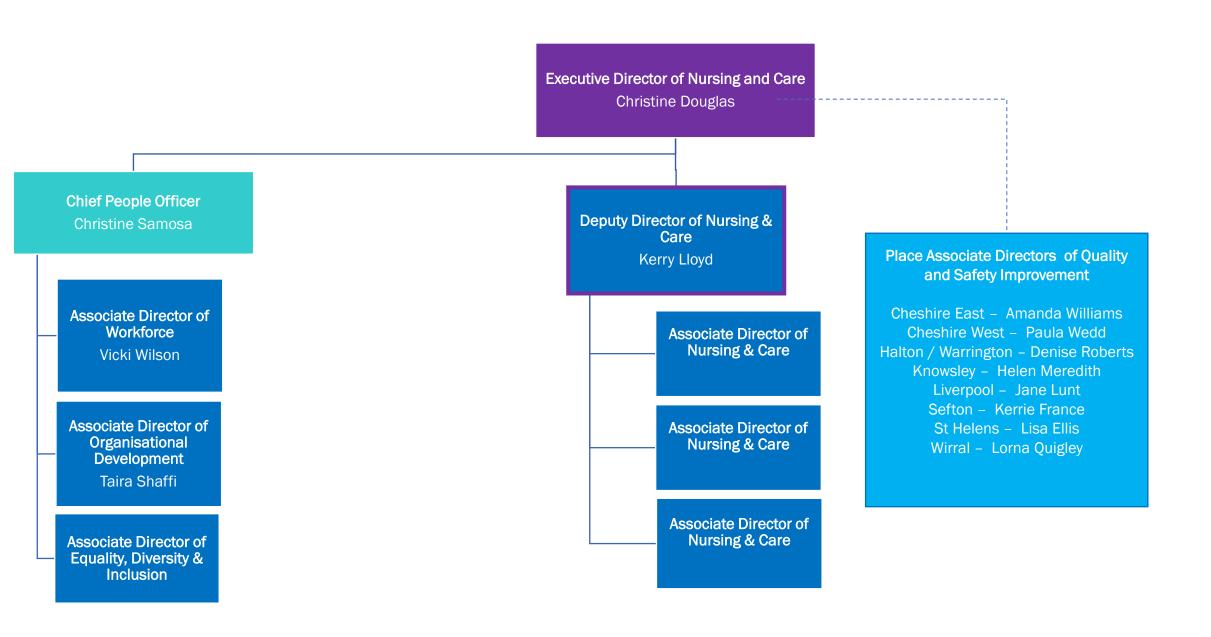

structures can be found within the papers from the Board meeting held on 01 July 2022, a link to which can be found via:

www.cheshireandmerseyside.nhs.uk/media/24ibnijz/220701-icb-papers.pdf

Additionally, please find enclosed 'Cheshire and Merseyside ICB Director / Senior Leadership Structures' which details the current appointed senior structure of NHS Cheshire & Merseyside ICB.

Enc: Cheshire and Merseyside ICB Director / Senior Leadership Structures



# Cheshire and Merseyside ICB Director / Senior Leadership Structures

August 2022

### **ICB Executive / Director level Structure**







## Central ICB Director / Senior Leadership Structures

### **Executive Medical Director Senior Leadership Structure**





### **Executive Director of Nursing & Care Senior Leadership Structure**



### **Executive Director of Finance Senior Leadership Structure**



### **Assistant CE Senior Leadership Structure**





## Place Director / Senior Leadership Structures

### **Place Senior Leadership Structure – Cheshire East**



### Place Senior Leadership Structure - Cheshire West



### **Place Senior Leadership Structure - Halton**



### Place Senior Leadership Structure - Knowsley



### **Place Senior Leadership Structure – Liverpool**



### **Place Senior Leadership Structure - Sefton**



### **Place Senior Leadership Structure – St Helens**



### **Place Senior Leadership Structure – Warrington**



### **Place Senior Leadership Structure – Wirral**