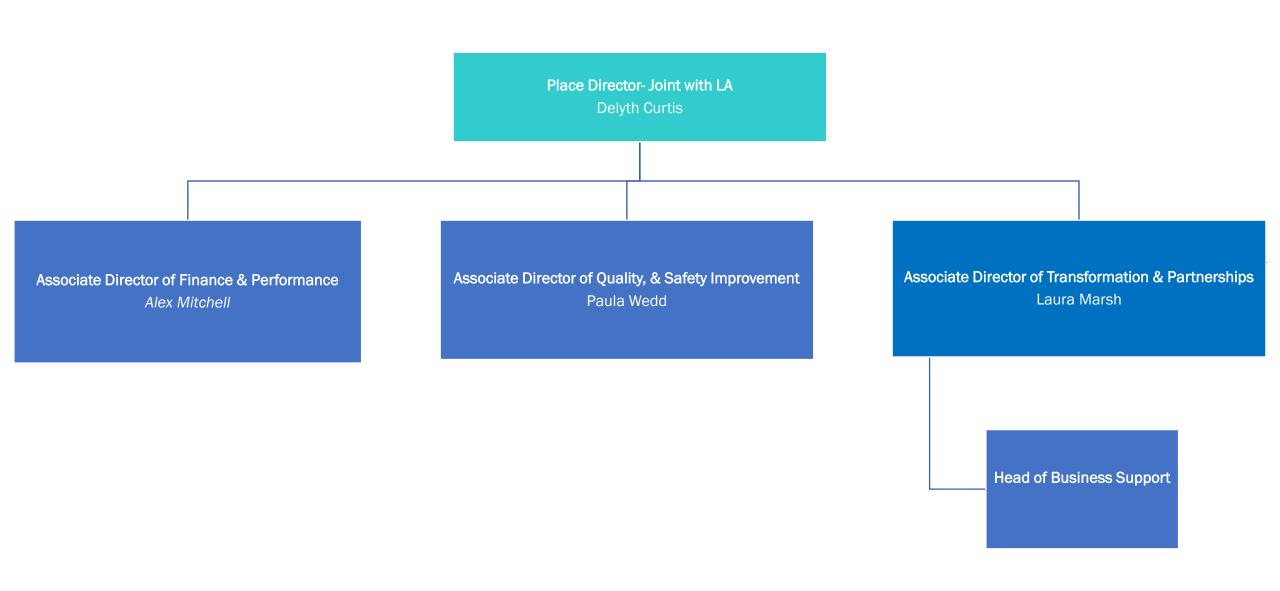

## Place Director / Senior Leadership Structures

### Place Senior Leadership Structure - Cheshire West