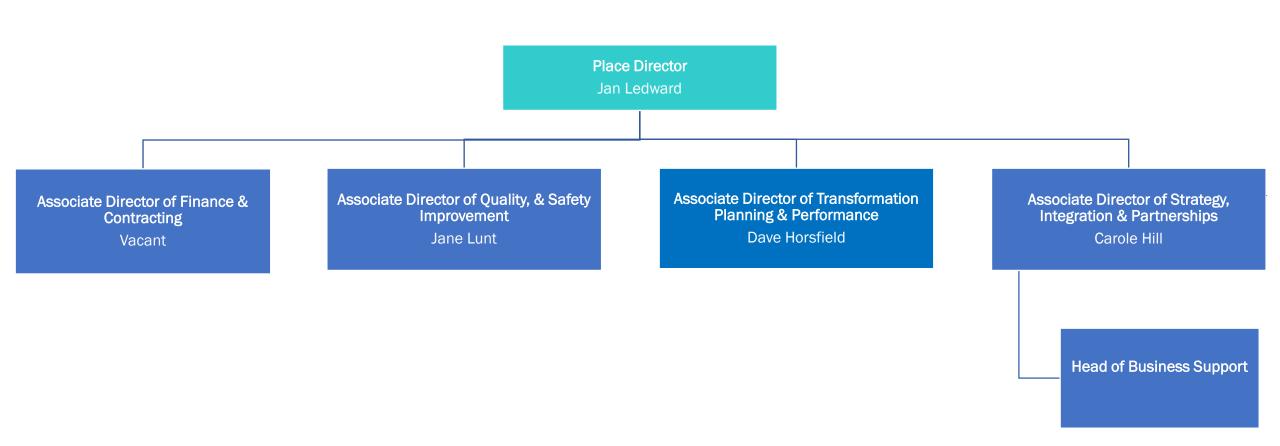

## Place Director / Senior Leadership Structures

### **Place Senior Leadership Structure - Halton**