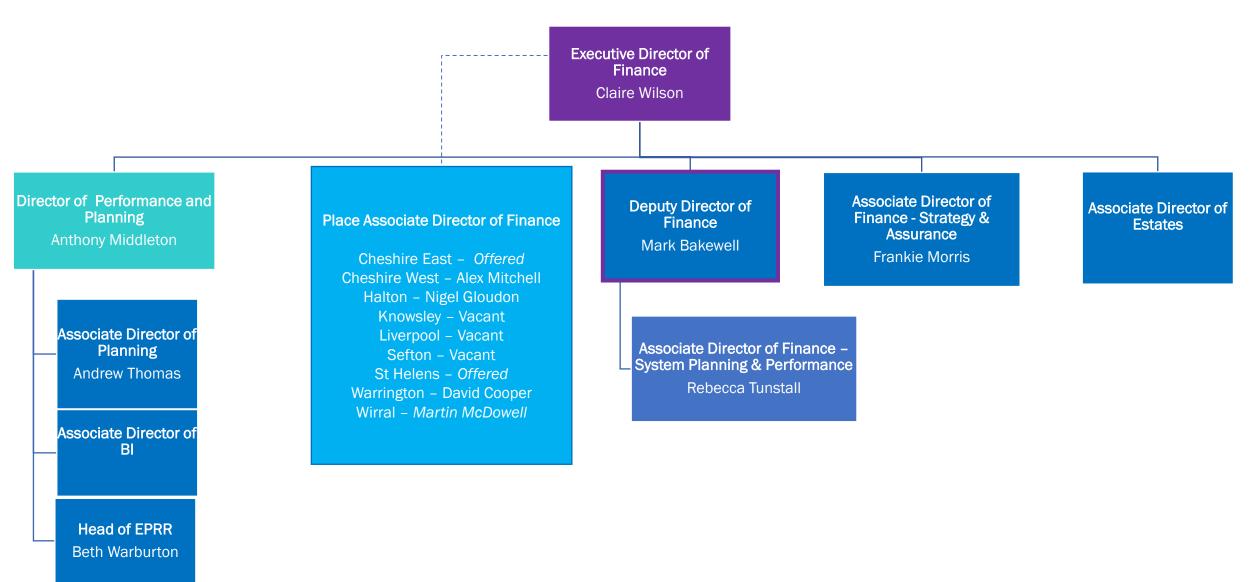

on 01 July 2022, a link to which can be found via:

www.cheshireandmerseyside.nhs.uk/media/24ibnijz/220701-icb-papers.pdf

Additionally, please find enclosed 'Cheshire and Merseyside ICB Director / Senior Leadership Structures' which details the current appointed senior structure of NHS Cheshire & Merseyside ICB.

Enc: Cheshire and Merseyside ICB Director / Senior Leadership Structures



# Cheshire and Merseyside ICB Director / Senior Leadership Structures

August 2022

### **ICB Executive / Director level Structure**







## Central ICB Director / Senior Leadership Structures

### **Executive Medical Director Senior Leadership Structure**





### **Executive Director of Nursing & Care Senior Leadership Structure**



### **Executive Director of Finance Senior Leadership Structure**



### **Assistant CE Senior Leadership Structure**





## Place Director / Senior Leadership Structures

### **Place Senior Leadership Structure – Cheshire East**



### Place Senior Leadership Structure - Cheshire West



### **Place Senior Leadership Structure - Halton**



### Place Senior Leadership Structure - Knowsley



### **Place Senior Leadership Structure – Liverpool**



### **Place Senior Leadership Structure - Sefton**



### **Place Senior Leadership Structure – St Helens**



### **Place Senior Leadership Structure – Warrington**



### **Place Senior Leadership Structure – Wirral**