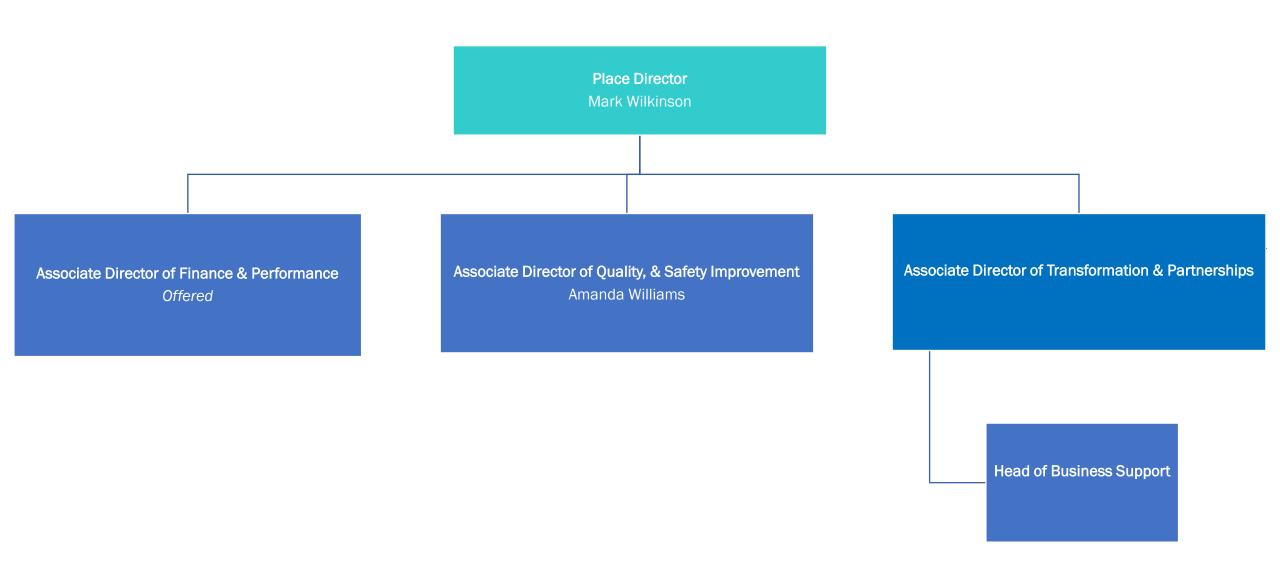

## Place Director / Senior Leadership Structures

### **Place Senior Leadership Structure – Cheshire East**