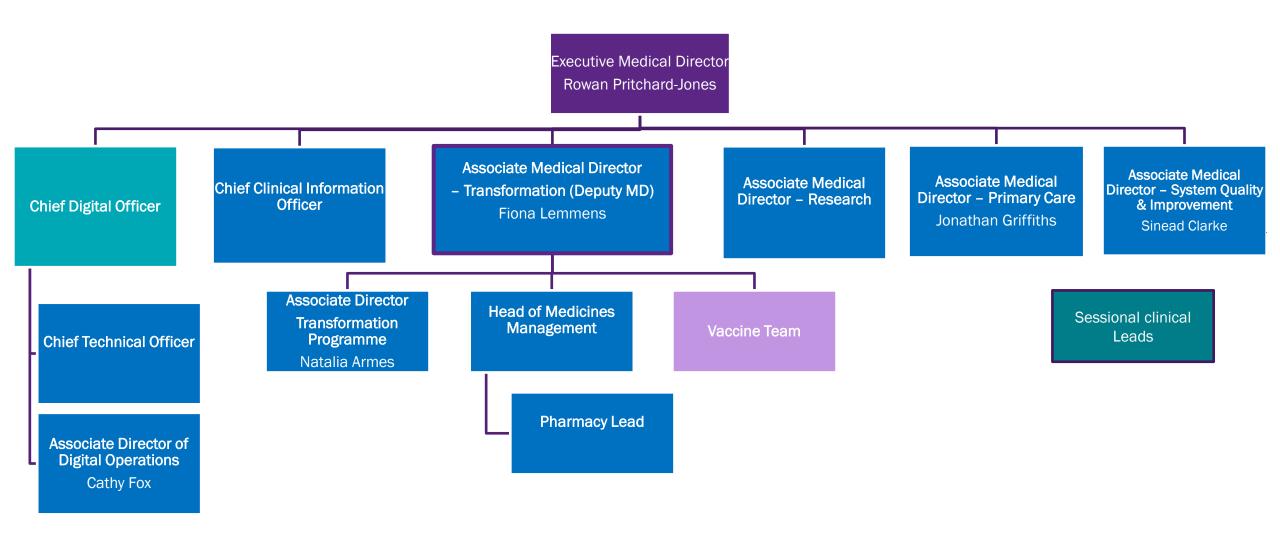

& Merseyside ICB, including appointments, roles and committee/subcommittee structures can be found within the papers from the Board meeting held on 01 July 2022, a link to which can be found via:

www.cheshireandmerseyside.nhs.uk/media/24ibnijz/220701-icb-papers.pdf

Additionally, please find enclosed 'Cheshire and Merseyside ICB Director / Senior Leadership Structures' which details the current appointed senior structure of NHS Cheshire & Merseyside ICB.

Enc: Cheshire and Merseyside ICB Director / Senior Leadership Structures



# Cheshire and Merseyside ICB Director / Senior Leadership Structures

August 2022

### **ICB Executive / Director level Structure**







## Central ICB Director / Senior Leadership Structures

### **Executive Medical Director Senior Leadership Structure**





### **Executive Director of Nursing & Care Senior Leadership Structure**



### **Executive Director of Finance Senior Leadership Structure**



### **Assistant CE Senior Leadership Structure**





## Place Director / Senior Leadership Structures

### **Place Senior Leadership Structure – Cheshire East**



### Place Senior Leadership Structure - Cheshire West



### **Place Senior Leadership Structure - Halton**



### Place Senior Leadership Structure - Knowsley



### **Place Senior Leadership Structure – Liverpool**



### **Place Senior Leadership Structure - Sefton**



### **Place Senior Leadership Structure – St Helens**



### **Place Senior Leadership Structure – Warrington**



### **Place Senior Leadership Structure – Wirral**