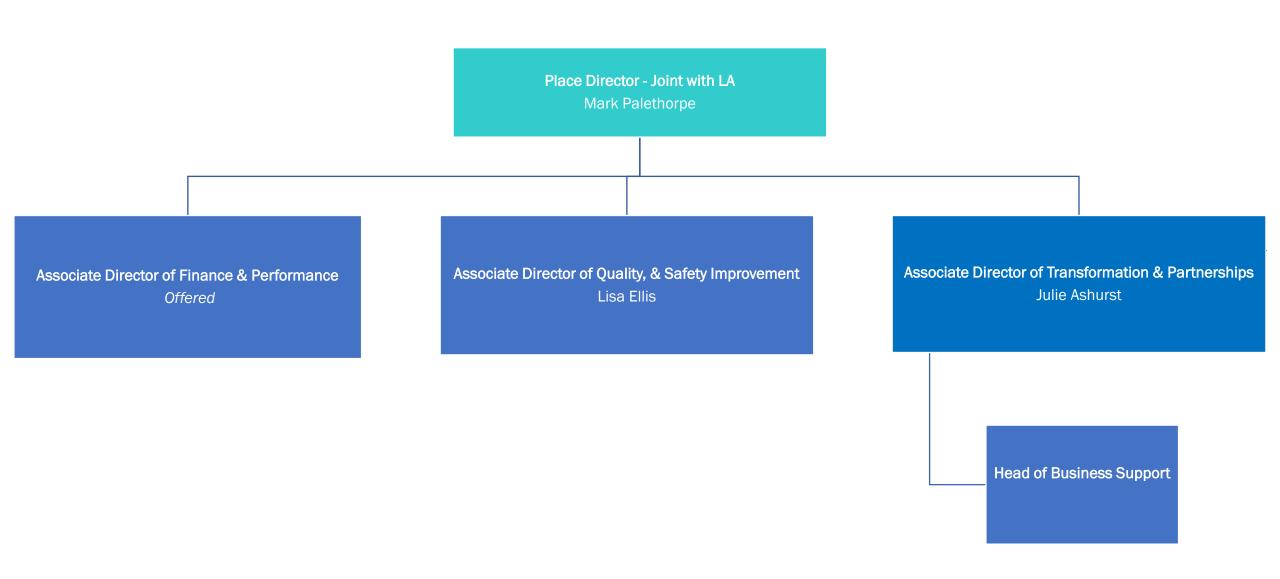

## Place Director / Senior Leadership Structures

### **Place Senior Leadership Structure – Cheshire East**