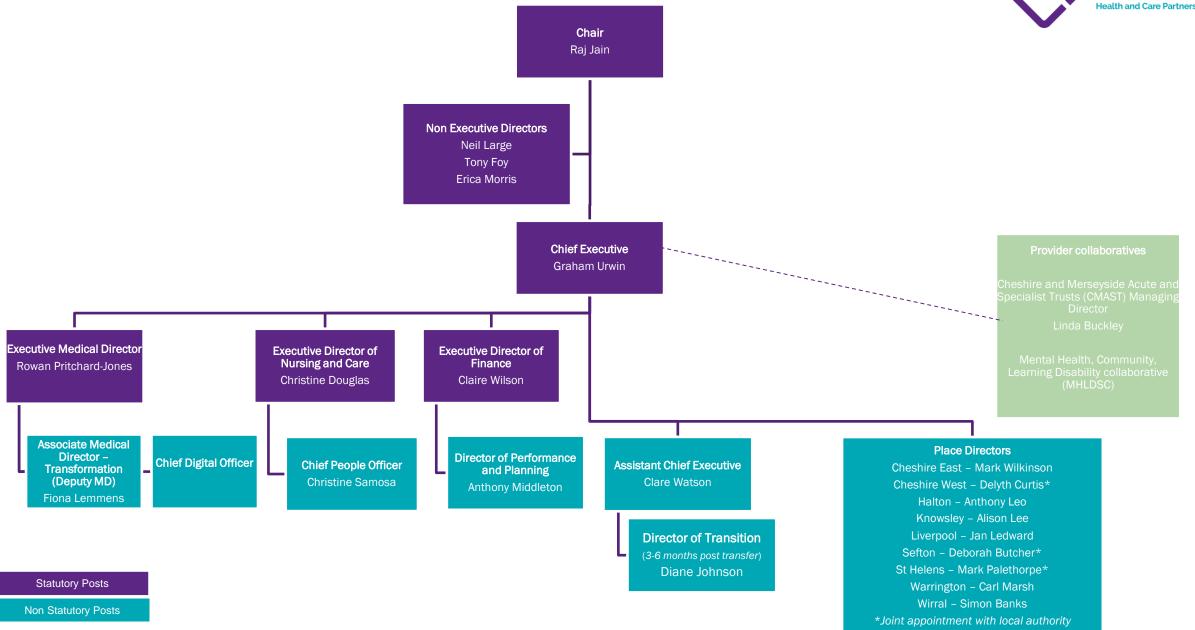

### **ICB Executive / Director level Structure**

## Central ICB Director / Senior Leadership Structures